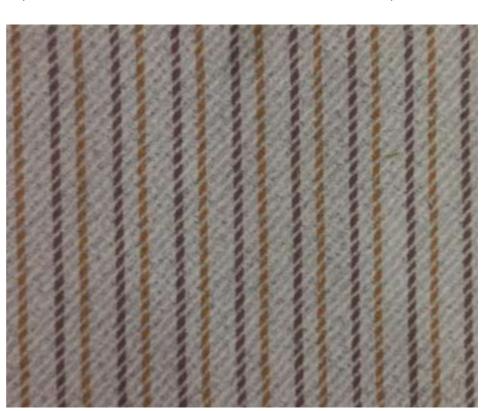

## VIVIAN CHECKS

Vivian checks has a wide amount of stripe and checks that showcase the product's versatility allure. This simple patterns are great for adding a tailored smartness.

MARTINDALE : 52,000
COLOUR FASTNESS TO LIGHT : 4-5

WASHING INSTRUCTION : ⋈ ⋈ ⋈ ⊠ ☐ ⊕ 🔊

END USE : Upholstery & Loose Cushion

VIVIAN CHECKS | 301 TO 307

WIDTH : 140 CMS
GSM : 430
V-REPEAT : STRIPE
H-REPEAT : 1.4 CMS

COMPOSITION : 100% POLYESTER

MARTINDALE : 52,000

COLOUR FASTNESS TO LIGHT : 4-5

Washing instruction  $: \bowtie \boxtimes \boxtimes \boxtimes \boxdot \bigcirc \mathfrak{A}$ 

END USE : Upholstery & Loose Cushion