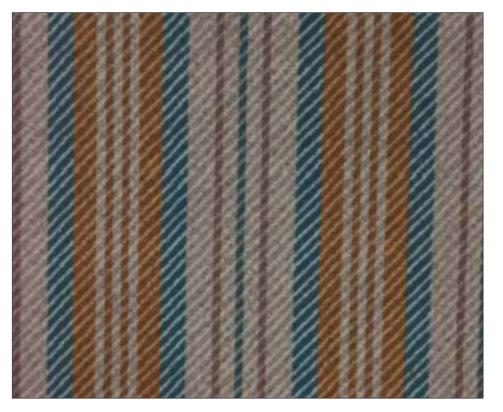

## VIVIAN CHECKS

Vivian checks has a wide amount of stripe and checks that showcase the product's versatility allure. This simple patterns are great for adding a tailored smartness.

VIVIAN CHECKS | 101 TO 107

 WIDTH
 : 140 CMS

 GSM
 : 430

 V-REPEAT
 : 11.5 CMS

 H-REPEAT
 : 9.2 CMS

COMPOSITION : 100% POLYESTER

MARTINDALE : 52,000

COLOUR FASTNESS TO LIGHT : 4-5