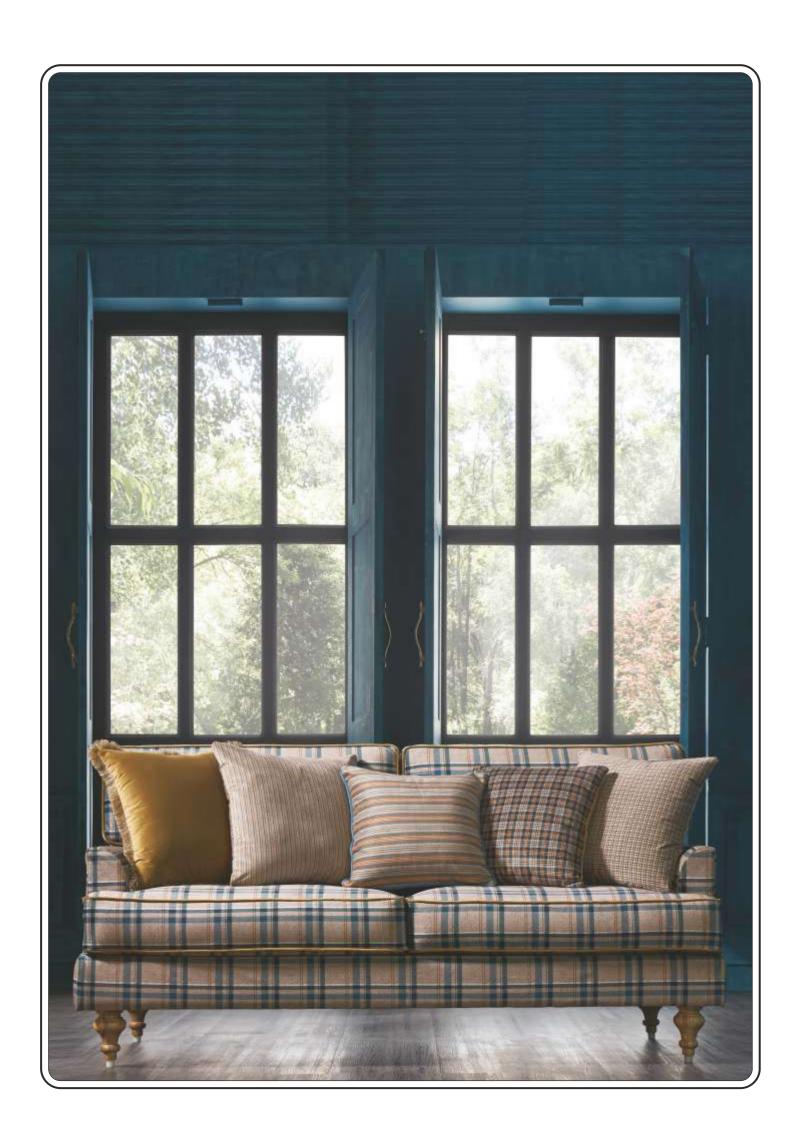

## VIVIAN CHECKS

A Printed Velvet Collection

VIVIAN CHECKS | 101

VELVETO | 921

LISABEL | 706

VIVIAN CHECKS | 301

VIVIAN CHECKS | 501

VELVETO | 929 VELVETO | 932

## VIVIAN CHECKS

Vivian checks has a wide amount of stripe and checks that showcase the product's versatility allure. This simple patterns are great for adding a tailored smartness.