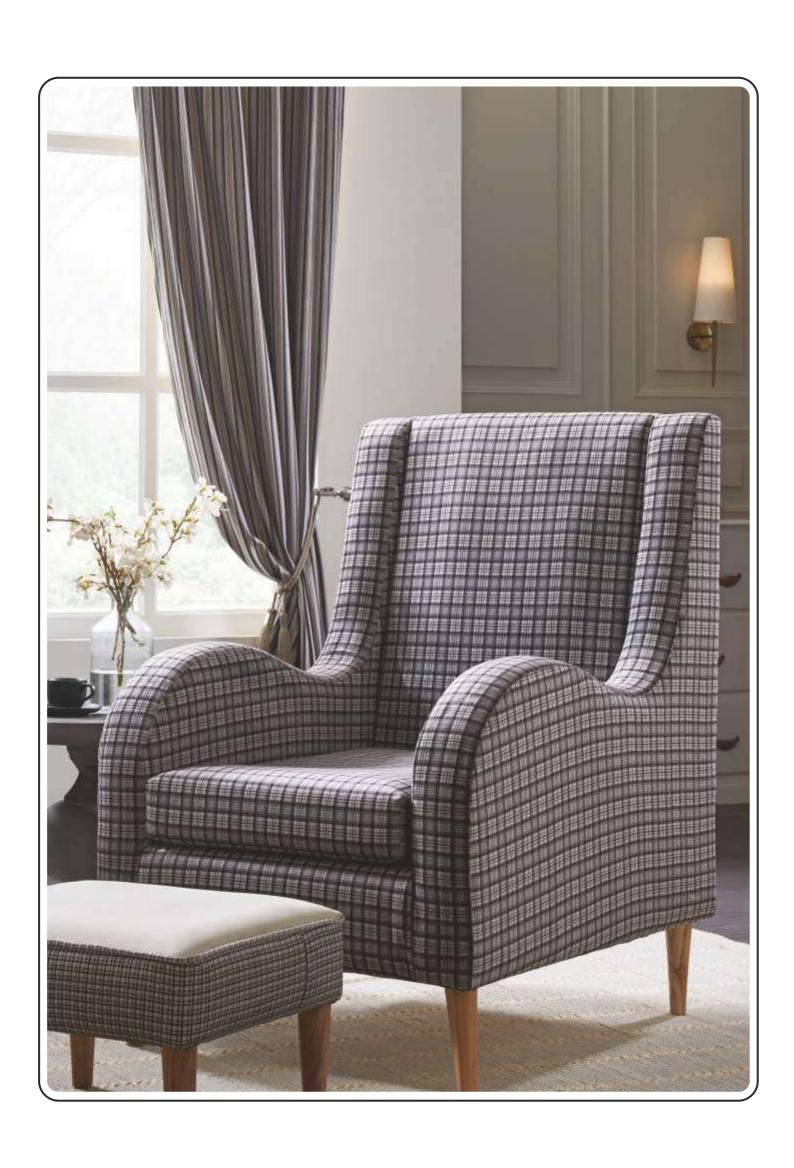

## VIVIAN CHECKS

Vivian checks has a wide amount of stripe and checks that showcase the product's versatility allure. This simple patterns are great for adding a tailored smartness.