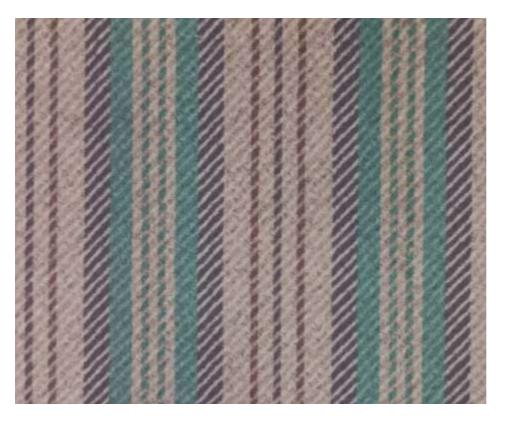

## VIVIAN CHECKS

Vivian checks has a wide amount of stripe and checks that showcase the product's versatility allure. This simple patterns are great for adding a tailored smartness.

MARTINDALE : 52,000
COLOUR FASTNESS TO LIGHT : 4-5

WASHING INSTRUCTION : ⋈ ⋈ ⋈ ⊠ ☐ ⊕ 🔊

END USE : Upholstery & Loose Cushion

VIVIAN CHECKS | 301 TO 307

WIDTH : 140 CMS
GSM : 430
V-REPEAT : STRIPE
H-REPEAT : 1.4 CMS