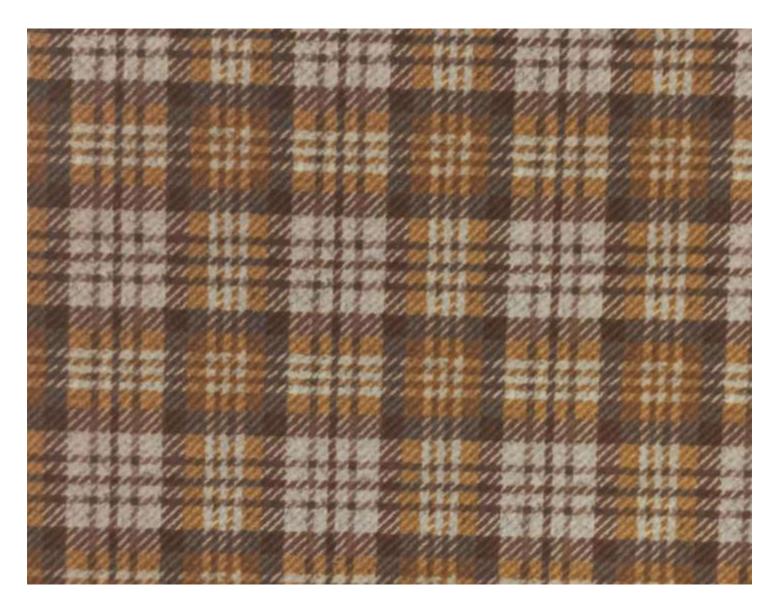

## VIVIAN CHECKS

Vivian checks has a wide amount of stripe and checks that showcase the product's versatility allure. This simple patterns are great for adding a tailored smartness.

VIVIAN CHECKS | 101 TO 107

 WIDTH
 : 140 CMS

 GSM
 : 430

 V-REPEAT
 : 11.5 CMS

 H-REPEAT
 : 9.2 CMS

COMPOSITION : 100% POLYESTER

MARTINDALE : 52,000

COLOUR FASTNESS TO LIGHT : 4-5