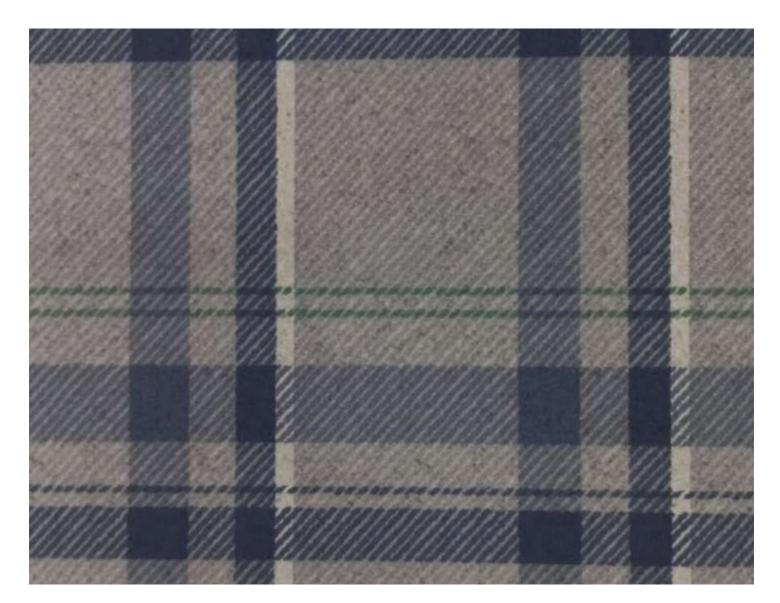

## VIVIAN CHECKS

A Printed Velvet Collection

VIVIAN CHECKS | 101

VELVETO | 921

LISABEL | 706

VIVIAN CHECKS | 301

VIVIAN CHECKS | 501

VELVETO | 929 VELVETO | 932

## VIVIAN CHECKS

Vivian checks has a wide amount of stripe and checks that showcase the product's versatility allure. This simple patterns are great for adding a tailored smartness.

VIVIAN CHECKS | 101 TO 107

 WIDTH
 : 140 CMS

 GSM
 : 430

 V-REPEAT
 : 11.5 CMS

 H-REPEAT
 : 9.2 CMS

COMPOSITION : 100% POLYESTER

MARTINDALE : 52,000

COLOUR FASTNESS TO LIGHT : 4-5