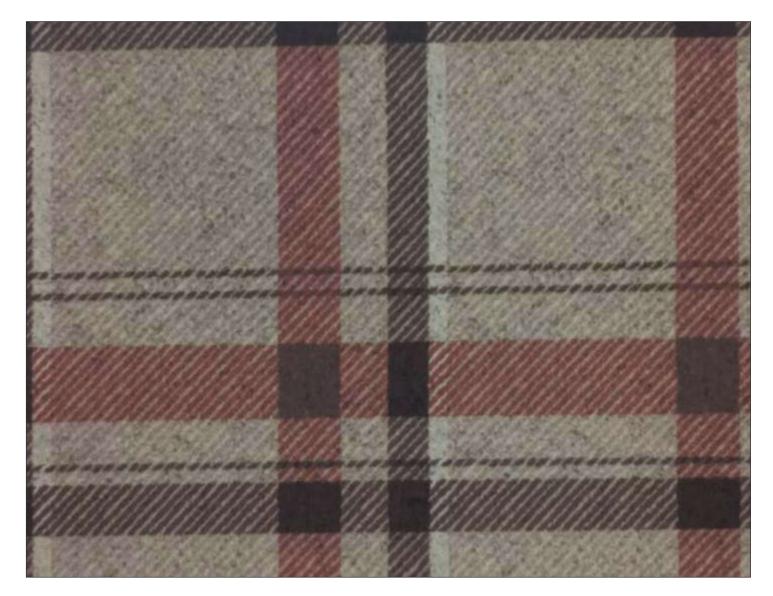

VIVIAN CHECKS | 101 TO 107

 WIDTH
 : 140 CMS

 GSM
 : 430

 V-REPEAT
 : 11.5 CMS

 H-REPEAT
 : 9.2 CMS

COMPOSITION : 100% POLYESTER

MARTINDALE : 52,000

COLOUR FASTNESS TO LIGHT : 4-5