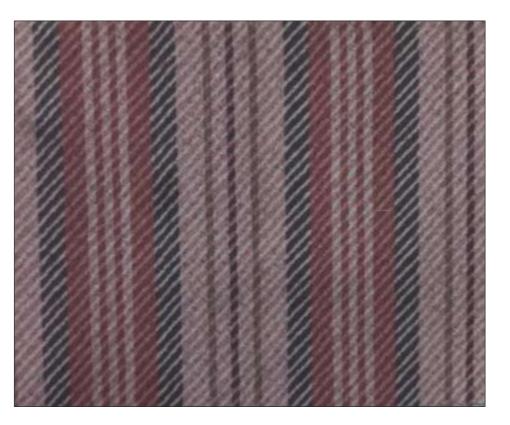

MARTINDALE : 52,000
COLOUR FASTNESS TO LIGHT : 4-5

WASHING INSTRUCTION : ⋈ ⋈ ⋈ ⊠ ☐ ⊕ 🔊

END USE : Upholstery & Loose Cushion

VIVIAN CHECKS | 301 TO 307

WIDTH : 140 CMS
GSM : 430
V-REPEAT : STRIPE
H-REPEAT : 1.4 CMS