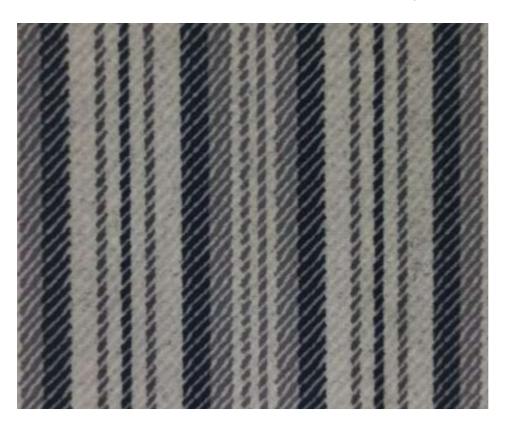

## VIVIAN CHECKS

Vivian checks has a wide amount of stripe and checks that showcase the product's versatility allure. This simple patterns are great for adding a tailored smartness.

MARTINDALE : 52,000
COLOUR FASTNESS TO LIGHT : 4-5

WASHING INSTRUCTION : ⋈ ⋈ ⋈ ⊠ ☐ ⊕ 🔊

END USE : Upholstery & Loose Cushion

VIVIAN CHECKS | 301 TO 307

WIDTH : 140 CMS
GSM : 430
V-REPEAT : STRIPE
H-REPEAT : 1.4 CMS