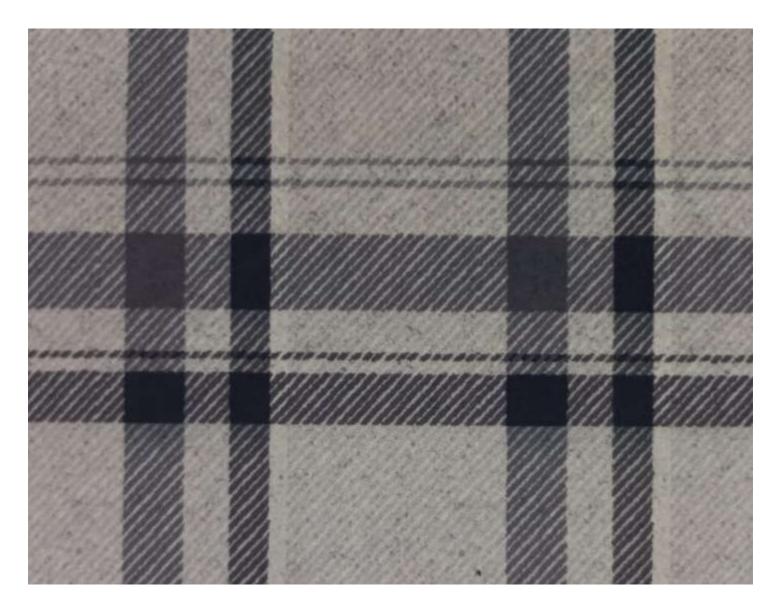

## VIVIAN CHECKS

Vivian checks has a wide amount of stripe and checks that showcase the product's versatility allure. This simple patterns are great for adding a tailored smartness.

VIVIAN CHECKS | 401 TO 407

WIDTH : 140 CMS

GSM : 430

V-REPEAT : STRIPE

H-REPEAT : 6 CMS

COMPOSITION : 100% POLYESTER

MARTINDALE : 52,000
COLOUR FASTNESS TO LIGHT : 4-5

Washing instruction  $: \bowtie \boxtimes \boxtimes \boxtimes \boxtimes \supseteq \bigcirc \mathbb{A}$ 