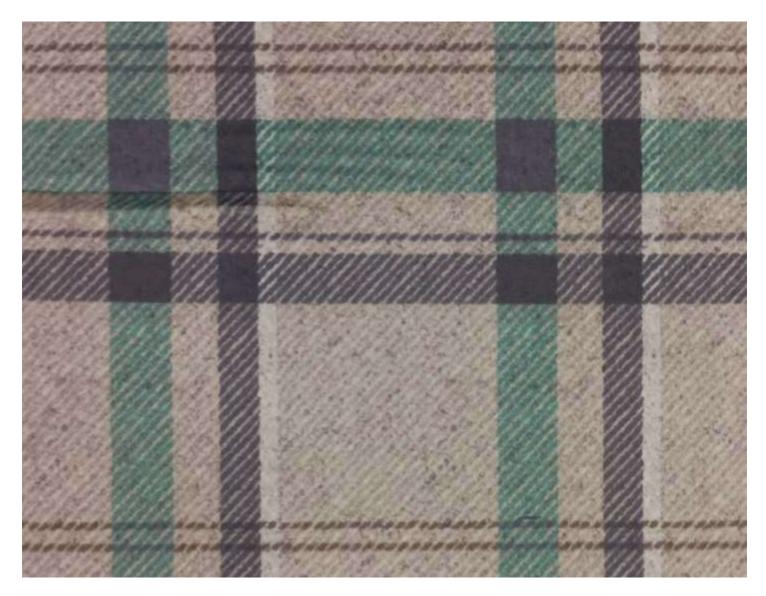

## VIVIAN CHECKS

Vivian checks has a wide amount of stripe and checks that showcase the product's versatility allure. This simple patterns are great for adding a tailored smartness.

VIVIAN CHECKS | 401 TO 407

WIDTH : 140 CMS

GSM : 430

V-REPEAT : STRIPE

H-REPEAT : 6 CMS

COMPOSITION : 100% POLYESTER

MARTINDALE : 52,000
COLOUR FASTNESS TO LIGHT : 4-5

Washing instruction  $: \bowtie \boxtimes \boxtimes \boxtimes \boxtimes \supseteq \bigcirc \mathbb{A}$ 