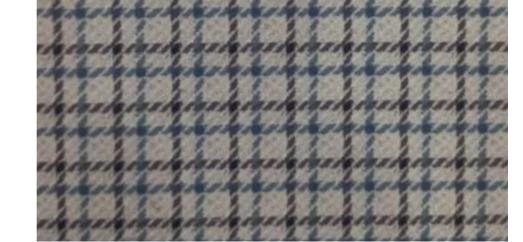

## VIVIAN CHECKS

Vivian checks has a wide amount of stripe and checks that showcase the product's versatility allure. This simple patterns are great for adding a tailored smartness.

VIVIAN CHECKS | 101 TO 107

 WIDTH
 : 140 CMS

 GSM
 : 430

 V-REPEAT
 : 11.5 CMS

 H-REPEAT
 : 9.2 CMS

COMPOSITION : 100% POLYESTER

MARTINDALE : 52,000

COLOUR FASTNESS TO LIGHT : 4-5