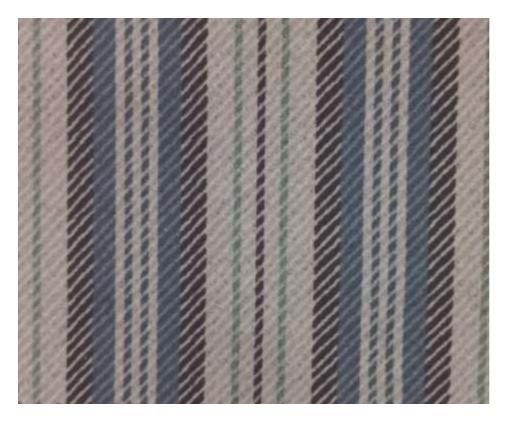

MARTINDALE : 52,000
COLOUR FASTNESS TO LIGHT : 4-5

WASHING INSTRUCTION : ⋈ ⋈ ⋈ ⊠ ☐ ⊕ 🔊

END USE : Upholstery & Loose Cushion

VIVIAN CHECKS | 301 TO 307

WIDTH : 140 CMS
GSM : 430
V-REPEAT : STRIPE
H-REPEAT : 1.4 CMS

VIVIAN CHECKS | 401 TO 407

WIDTH : 140 CMS

GSM : 430

V-REPEAT : STRIPE

H-REPEAT : 6 CMS

COMPOSITION : 100% POLYESTER

MARTINDALE : 52,000
COLOUR FASTNESS TO LIGHT : 4-5

Washing instruction  $: \bowtie \boxtimes \boxtimes \boxtimes \boxtimes \supseteq \bigcirc \mathbb{A}$ 