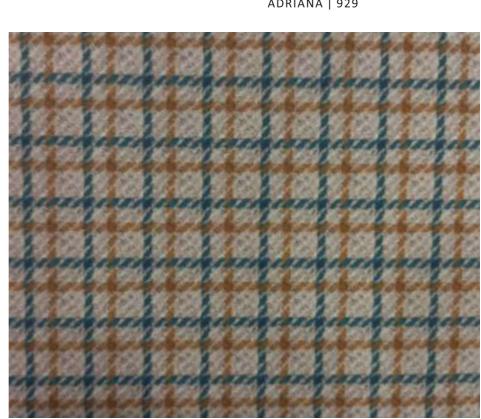

COMPOSITION : 100% POLYESTER

MARTINDALE : 30,000

COLOUR FASTNESS TO LIGHT : 3-4

WASHING INSTRUCTION : ⋈ ⋈ ⋈ ⋈ ⋈ ⋈

END USE : Upholstery & Loose Cushion

**ADRIANA** 

 WIDTH
 : 137 CMS

 GSM
 : 310

 V-REPEAT
 : N/A

 H-REPEAT
 : N/A

COMPOSITION : 100% POLYESTER

MARTINDALE : 20,000

COLOUR FASTNESS TO LIGHT : 4-5

WASHING INSTRUCTION : 150 ⊠ ⊠ ⊠ 🖾 🗖 🕑

END USE : Upholstery & Loose Cushion

LISABEL