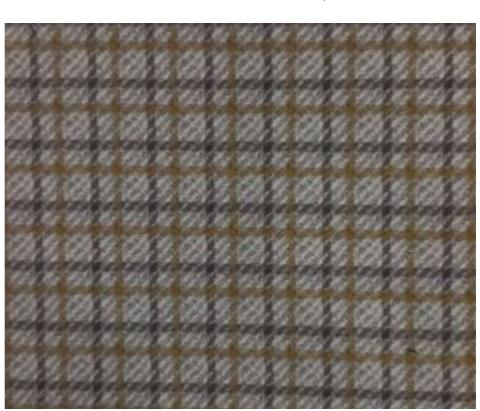

## VIVIAN CHECKS

Vivian checks has a wide amount of stripe and checks that showcase the product's versatility allure. This simple patterns are great for adding a tailored smartness.

VIVIAN CHECKS | 101 TO 107

 WIDTH
 : 140 CMS

 GSM
 : 430

 V-REPEAT
 : 11.5 CMS

 H-REPEAT
 : 9.2 CMS

COMPOSITION : 100% POLYESTER

MARTINDALE : 52,000

COLOUR FASTNESS TO LIGHT : 4-5